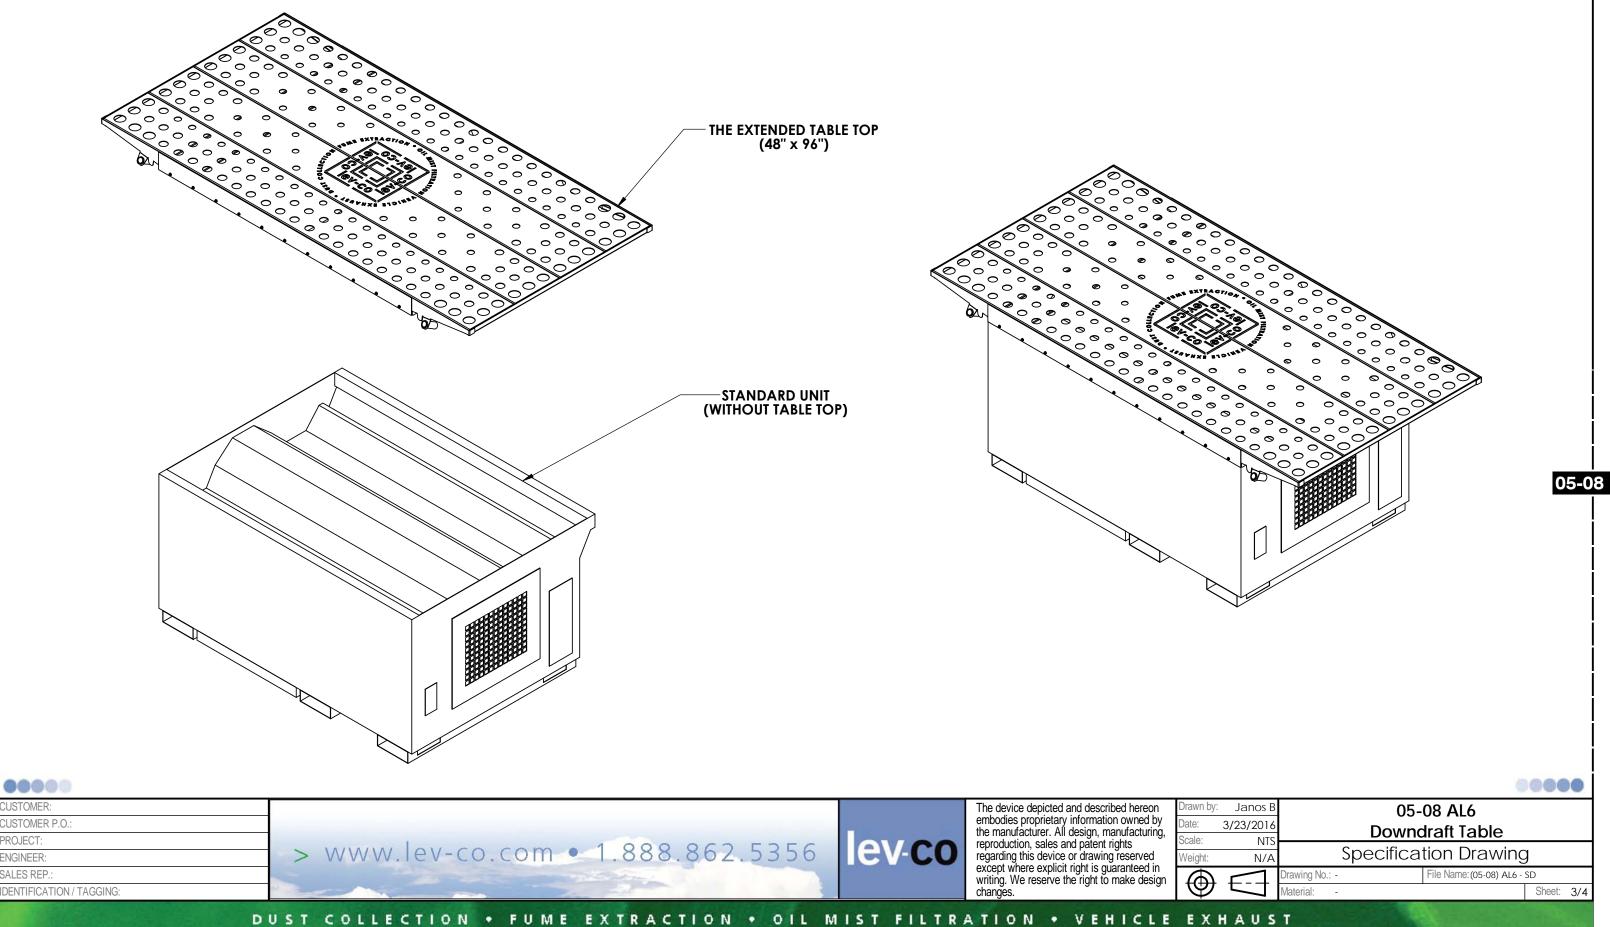

DUST COLLECTION . FUME EXTRACTION . OIL MIST FILTRATION . VEHICLE EXHAUST

EXTENDED TABLE TOP OPTION

DUST COLLECTION . FUME EXTRACTION . OIL MIST FILTRATION . VEHICLE EXHAUST

## **MODELS & OPTIONS:**

| Part #                | Description                                                                                                                                                                                                                                                                                                                       |
|-----------------------|-----------------------------------------------------------------------------------------------------------------------------------------------------------------------------------------------------------------------------------------------------------------------------------------------------------------------------------|
| Main System / Part    |                                                                                                                                                                                                                                                                                                                                   |
| AL6-1                 | 3000 cfm heavy duty downdraft table to collect aluminum dust,<br>downdraft velocity, with 18" tall aluminum side & back shields,<br>loading), (6) ULTRACLEAN-PLUS ™ cartridge filters. (150 sq.ft<br>8.0/4.0 amps) Class II Group-E. Electrical components meet N<br>property used and maintained. 77 dBA (worker zone) / 81 dBA  |
| AL6-2                 | 3000 cfm heavy duty downdraft table to collect aluminum dust,<br>downdraft velocity, with 18" tall aluminum side & back shields,<br>loading), (6) ULTRACLEAN-PLUS ™ cartridge filters. (150 sq.ft<br>amps) Class II Group-E. Electrical components meet NFPA 65<br>and maintained. 77 dBA (worker zone) / 81 dBA @ 5" (outlet are |
| Preventative Mainten  | ance Pressure Gauges, etc. (when ordering main unit)                                                                                                                                                                                                                                                                              |
| AL6-PG-6              | 0-6" magna-helic pressure gauge, approximately 5" diameter s                                                                                                                                                                                                                                                                      |
| Misc. Options         |                                                                                                                                                                                                                                                                                                                                   |
| AL6-FIBER             | Fiberglass bar grate in place of aluminum bar grate.                                                                                                                                                                                                                                                                              |
| Sound Attenuation     |                                                                                                                                                                                                                                                                                                                                   |
| AL6-S-EXT             | Exhaust silencer with right angle discharge. For AL6 & DT3000                                                                                                                                                                                                                                                                     |
| AL6-S-ST              | Exhaust silencer with stack adapter. Upward discharge silence<br>ducting (duct supplied by others). For AL6 & DT3000V2 units.                                                                                                                                                                                                     |
| Installation Option & | Accessories                                                                                                                                                                                                                                                                                                                       |
| AL6-BF2A              | Single 24" tall aluminum center divider for use with standard s<br>operators.                                                                                                                                                                                                                                                     |
| AL6-BF3A              | Aluminum enclosure 36" tall with sides back and top (replaces                                                                                                                                                                                                                                                                     |
| AL6-TTEXT-48x96       | Table top working area extension 48" x 96"                                                                                                                                                                                                                                                                                        |
| AL6-REGAIN            | Regain air option to redirect 500 cfm back in to the work area to                                                                                                                                                                                                                                                                 |
|                       |                                                                                                                                                                                                                                                                                                                                   |