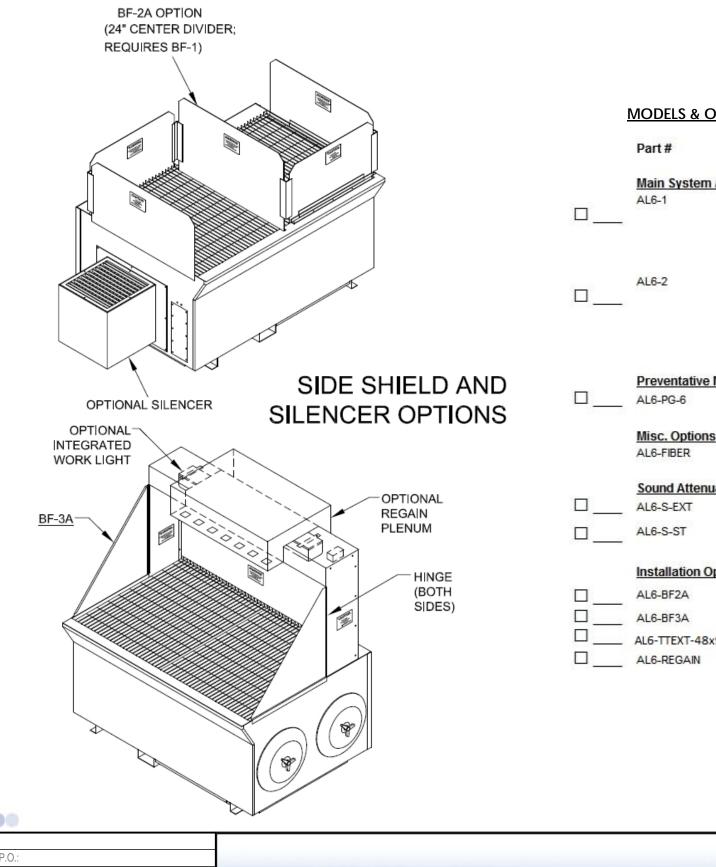

## **MODELS & OPTIONS:**

| Part #                | Description                                                                                                                                                                                                                                                                                                                       |
|-----------------------|-----------------------------------------------------------------------------------------------------------------------------------------------------------------------------------------------------------------------------------------------------------------------------------------------------------------------------------|
| Main System / Part    |                                                                                                                                                                                                                                                                                                                                   |
| AL6-1                 | 3000 cfm heavy duty downdraft table to collect aluminum dust,<br>downdraft velocity, with 18" tall aluminum side & back shields,<br>loading), (6) ULTRACLEAN-PLUS ™ cartridge filters. (150 sq.ft<br>8.0/4.0 amps) Class II Group-E. Electrical components meet N<br>property used and maintained. 77 dBA (worker zone) / 81 dBA  |
| AL6-2                 | 3000 cfm heavy duty downdraft table to collect aluminum dust,<br>downdraft velocity, with 18" tall aluminum side & back shields,<br>loading), (6) ULTRACLEAN-PLUS ™ cartridge filters. (150 sq.ft<br>amps) Class II Group-E. Electrical components meet NFPA 65<br>and maintained. 77 dBA (worker zone) / 81 dBA @ 5" (outlet are |
| Preventative Mainten  | ance Pressure Gauges, etc. (when ordering main unit)                                                                                                                                                                                                                                                                              |
| AL6-PG-6              | 0-6" magna-helic pressure gauge, approximately 5" diameter s                                                                                                                                                                                                                                                                      |
| Misc. Options         |                                                                                                                                                                                                                                                                                                                                   |
| AL6-FIBER             | Fiberglass bar grate in place of aluminum bar grate.                                                                                                                                                                                                                                                                              |
| Sound Attenuation     |                                                                                                                                                                                                                                                                                                                                   |
| AL6-S-EXT             | Exhaust silencer with right angle discharge. For AL6 & DT3000                                                                                                                                                                                                                                                                     |
| AL6-S-ST              | Exhaust silencer with stack adapter. Upward discharge silence<br>ducting (duct supplied by others). For AL6 & DT3000V2 units.                                                                                                                                                                                                     |
| Installation Option & | Accessories                                                                                                                                                                                                                                                                                                                       |
| AL6-BF2A              | Single 24" tall aluminum center divider for use with standard s<br>operators.                                                                                                                                                                                                                                                     |
| AL6-BF3A              | Aluminum enclosure 36" tall with sides back and top (replaces                                                                                                                                                                                                                                                                     |
| AL6-TTEXT-48x96       | Table top working area extension 48" x 96"                                                                                                                                                                                                                                                                                        |
| AL6-REGAIN            | Regain air option to redirect 500 cfm back in to the work area to                                                                                                                                                                                                                                                                 |
|                       |                                                                                                                                                                                                                                                                                                                                   |

05-08

00000

side & back shields. Divider separates table in half for two

es standard side & back shields)

to increase capture. To be used with the BF3 option.

|                                 |           |                       | 10                       |        |     |
|---------------------------------|-----------|-----------------------|--------------------------|--------|-----|
| Drawn by:                       | Janos B   | UJ-00 AL0             |                          |        |     |
| Date:                           | 3/23/2016 |                       |                          |        |     |
| Scale:                          | NTS       |                       |                          |        |     |
| Weight:                         | N/A       | Specification Drawing |                          |        |     |
| $\overline{\mathbb{A}}$         |           | Drawing No.: -        | File Name: (05-08) AL6 - | SD     |     |
| $\underline{ \forall \exists }$ |           | Material: -           |                          | Sheet: | 4/4 |
| ЕХ                              | HAUS      | T                     |                          |        |     |