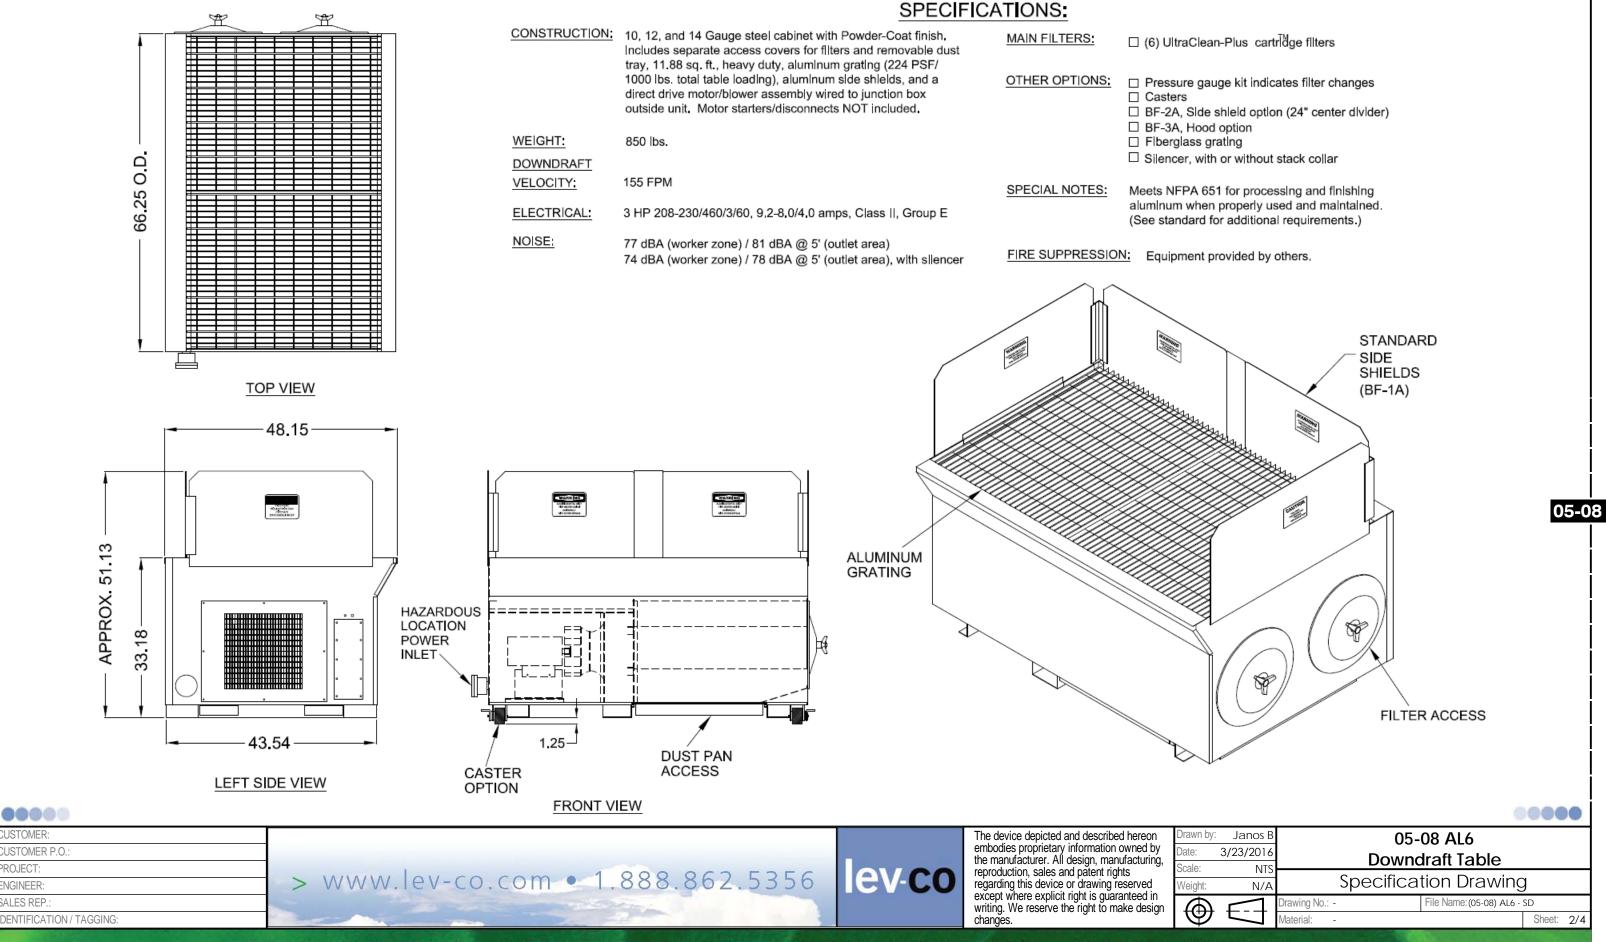

## **MODELS & OPTIONS:**

| Part #                | Description                                                                                                                                                                                                                                                                                                                       |
|-----------------------|-----------------------------------------------------------------------------------------------------------------------------------------------------------------------------------------------------------------------------------------------------------------------------------------------------------------------------------|
| Main System / Part    |                                                                                                                                                                                                                                                                                                                                   |
| AL6-1                 | 3000 cfm heavy duty downdraft table to collect aluminum dust,<br>downdraft velocity, with 18" tall aluminum side & back shields,<br>loading), (6) ULTRACLEAN-PLUS ™ cartridge filters. (150 sq.ft<br>8.0/4.0 amps) Class II Group-E. Electrical components meet N<br>property used and maintained. 77 dBA (worker zone) / 81 dBA  |
| AL6-2                 | 3000 cfm heavy duty downdraft table to collect aluminum dust,<br>downdraft velocity, with 18" tall aluminum side & back shields,<br>loading), (6) ULTRACLEAN-PLUS ™ cartridge filters. (150 sq.ft<br>amps) Class II Group-E. Electrical components meet NFPA 65<br>and maintained. 77 dBA (worker zone) / 81 dBA @ 5" (outlet are |
| Preventative Mainten  | ance Pressure Gauges, etc. (when ordering main unit)                                                                                                                                                                                                                                                                              |
| AL6-PG-6              | 0-6" magna-helic pressure gauge, approximately 5" diameter s                                                                                                                                                                                                                                                                      |
| Misc. Options         |                                                                                                                                                                                                                                                                                                                                   |
| AL6-FIBER             | Fiberglass bar grate in place of aluminum bar grate.                                                                                                                                                                                                                                                                              |
| Sound Attenuation     |                                                                                                                                                                                                                                                                                                                                   |
| AL6-S-EXT             | Exhaust silencer with right angle discharge. For AL6 & DT3000                                                                                                                                                                                                                                                                     |
| AL6-S-ST              | Exhaust silencer with stack adapter. Upward discharge silence<br>ducting (duct supplied by others). For AL6 & DT3000V2 units.                                                                                                                                                                                                     |
| Installation Option & | Accessories                                                                                                                                                                                                                                                                                                                       |
| AL6-BF2A              | Single 24" tall aluminum center divider for use with standard s<br>operators.                                                                                                                                                                                                                                                     |
| AL6-BF3A              | Aluminum enclosure 36" tall with sides back and top (replaces                                                                                                                                                                                                                                                                     |
| AL6-TTEXT-48x96       | Table top working area extension 48" x 96"                                                                                                                                                                                                                                                                                        |
| AL6-REGAIN            | Regain air option to redirect 500 cfm back in to the work area to                                                                                                                                                                                                                                                                 |
|                       |                                                                                                                                                                                                                                                                                                                                   |

DUST COLLECTION . FUME EXTRACTION . OIL MIST FILTRATION . VEHICLE

t, 24" deep x 66" wide work surface at 33" height. 200 fpm , casters, aluminum grate. (224 lbs. per sq.ft./1500 total table .ft. each) and a 3 Hp Group E motor. 208-230/460/3/60 Hz (9.2-NFPA 651 for processing and finishing aluminum when @ 5" (outlet area).

t, 24" deep x 66" wide work surface at 33" height. 200 fpm , casters, aluminum grate. (224 lbs. per sq.ft./1500 total table .ft. each) and a 3 Hp Group E motor. 575/3/60 Hz (9.2-8.0/4.0 651 for processing and finishing aluminum when property used area).