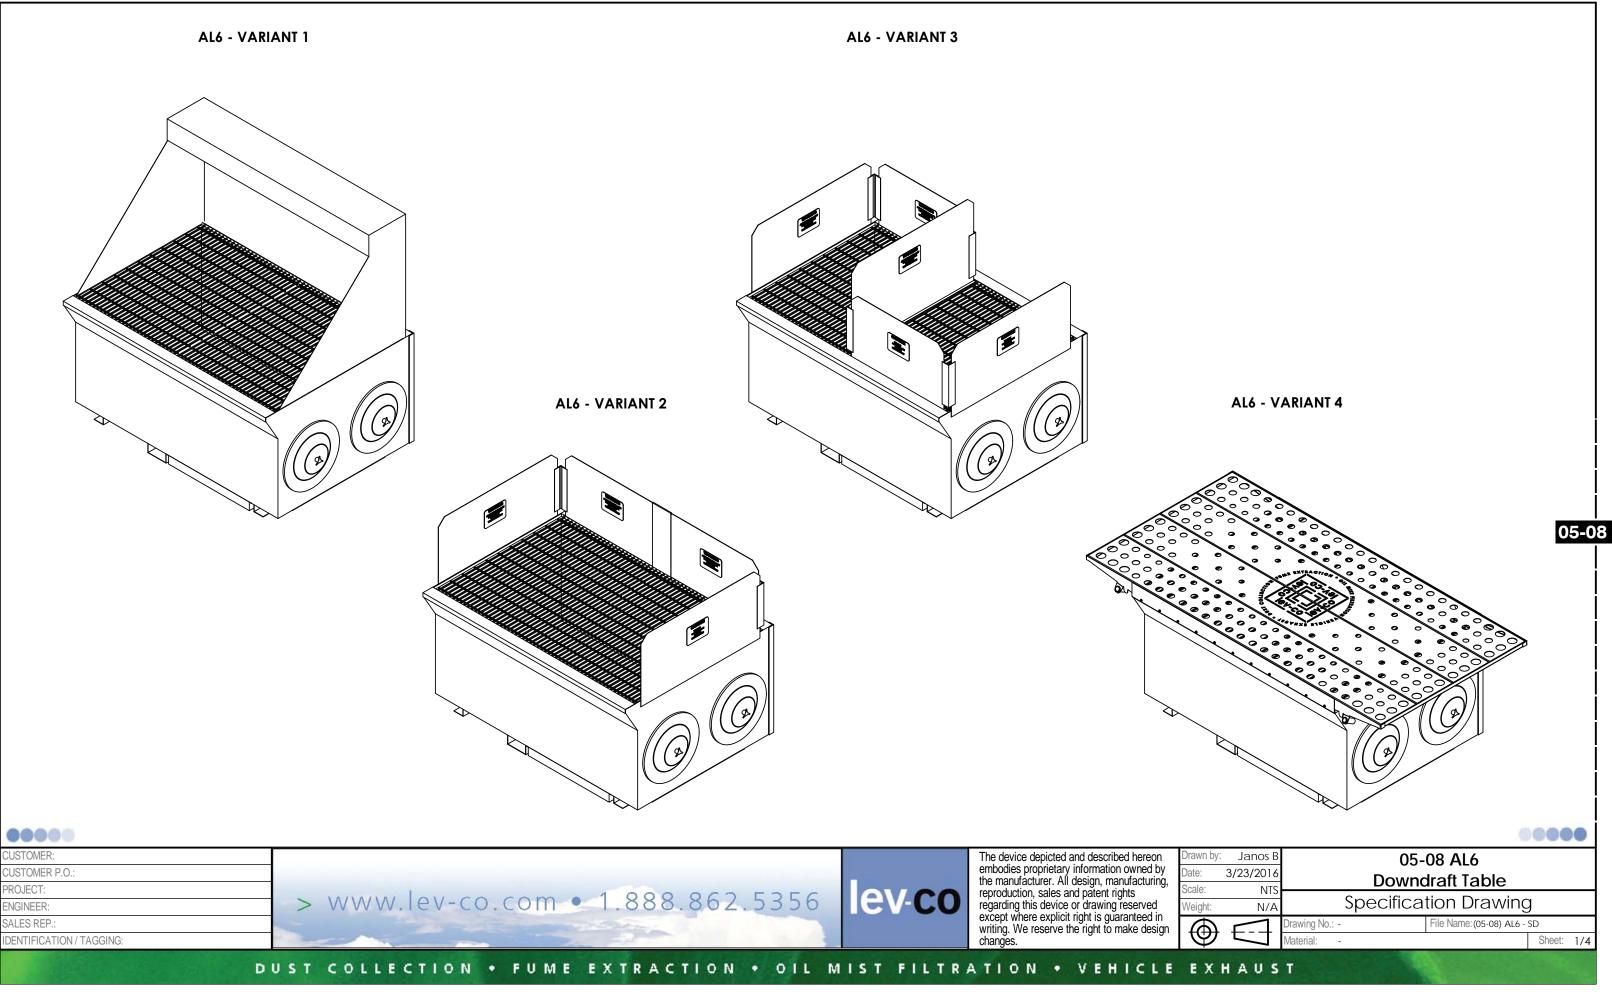

## **MODELS & OPTIONS:**

| Part #                | Description                                                                                                                                                                                                                                                                                                                       |
|-----------------------|-----------------------------------------------------------------------------------------------------------------------------------------------------------------------------------------------------------------------------------------------------------------------------------------------------------------------------------|
| Main System / Part    |                                                                                                                                                                                                                                                                                                                                   |
| AL6-1                 | 3000 cfm heavy duty downdraft table to collect aluminum dust,<br>downdraft velocity, with 18" tall aluminum side & back shields,<br>loading), (6) ULTRACLEAN-PLUS ™ cartridge filters. (150 sq.ft<br>8.0/4.0 amps) Class II Group-E. Electrical components meet N<br>property used and maintained. 77 dBA (worker zone) / 81 dBA  |
| AL6-2                 | 3000 cfm heavy duty downdraft table to collect aluminum dust,<br>downdraft velocity, with 18" tall aluminum side & back shields,<br>loading), (6) ULTRACLEAN-PLUS ™ cartridge filters. (150 sq.ft<br>amps) Class II Group-E. Electrical components meet NFPA 65<br>and maintained. 77 dBA (worker zone) / 81 dBA @ 5" (outlet are |
| Preventative Mainten  | ance Pressure Gauges, etc. (when ordering main unit)                                                                                                                                                                                                                                                                              |
| AL6-PG-6              | 0-6" magna-helic pressure gauge, approximately 5" diameter s                                                                                                                                                                                                                                                                      |
| Misc. Options         |                                                                                                                                                                                                                                                                                                                                   |
| AL6-FIBER             | Fiberglass bar grate in place of aluminum bar grate.                                                                                                                                                                                                                                                                              |
| Sound Attenuation     |                                                                                                                                                                                                                                                                                                                                   |
| AL6-S-EXT             | Exhaust silencer with right angle discharge. For AL6 & DT3000                                                                                                                                                                                                                                                                     |
| AL6-S-ST              | Exhaust silencer with stack adapter. Upward discharge silence<br>ducting (duct supplied by others). For AL6 & DT3000V2 units.                                                                                                                                                                                                     |
| Installation Option & | Accessories                                                                                                                                                                                                                                                                                                                       |
| AL6-BF2A              | Single 24" tall aluminum center divider for use with standard s<br>operators.                                                                                                                                                                                                                                                     |
| AL6-BF3A              | Aluminum enclosure 36" tall with sides back and top (replaces                                                                                                                                                                                                                                                                     |
| AL6-TTEXT-48x96       | Table top working area extension 48" x 96"                                                                                                                                                                                                                                                                                        |
| AL6-REGAIN            | Regain air option to redirect 500 cfm back in to the work area to                                                                                                                                                                                                                                                                 |
|                       |                                                                                                                                                                                                                                                                                                                                   |